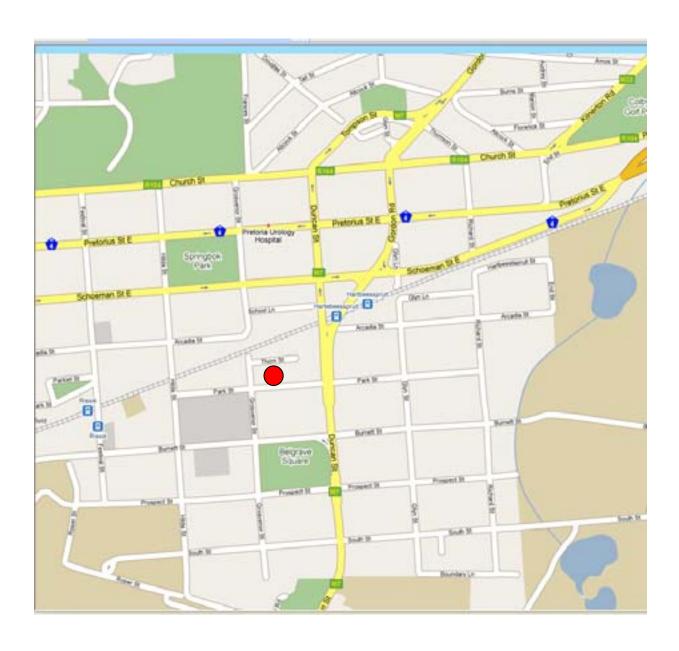

# **Directions to the Embassy of Sweden**

### FROM JOHANNESBURG

Take the N1 PRETORIA until you reach the N1/R28 INTERSECTION. Take the N1 NORTH. Pass the John Voster and Botha Avenue offramps. At the R21/N1 INTERSECTION, take the N1 towards Polokwane and Pretoria East. Pass the following offramps: Rigel Avenue/ Delmas, Atterbury Road and Lynnwood Road. At the next intersection, N4 WITBANK/N1 Polokwane, you turn left towards Pretoria. This road becomes Pretorius Street. Pass the Springbok Park on your left side, then turn left into Grosvenor Street. Pass the two robots, then turn left on the third robots into Park Street. You will find the Embassy on your left hand side in "Iparioli Complex", 1166 Park Street.

#### FROM OLIVER TAMBO INTERNATIONAL AIRPORT

Take the R21 PRETORIA HIGHWAY and drive until you reach the R21/N1 INTERSECTION. Take the N1 towards Polokwane and Pretoria East and pass the following off-ramps: Rigel Avenue/ Delmas, Atterbury Road and Lynnwood Road. At the next intersection, N4 WITBANK/N1 Polokwane, you turn left towards Pretoria. This road becomes Pretorius Street. Pass the Springbok Park on your left side, then turn left into Grosvenor Street. Pass the two robots, then turn left on the third robot into Park Street. You will find the Embassy on your left hand side in "Iparioli Complex", 1166 Park Street.

#### FROM THE FOUNTAINS INTERSECTION

At the Fountains Intersection, follow signs towards **Sunnyside**. It will become Mears Street and then Jeppe Street. Turn right into **Schoeman Street**. Pass Festival Street, then turn right into **Grosvenor Street**. Pass the two robots, then turn **left on the third robots** into **Park Street**. You will find the Embassy on your left hand side in "*Iparioli Complex*", 1166 Park Street.

## FROM WITBANK

Take the **N4** towards **PRETORIA**. At the **N1/N4 INTERSECTION**, go straight heading **west** towards **Pretoria**. This road becomes Pretorius Street. Pass the Springbok Park on your left side, then turn **left** into **GrosvenorStreet**. Pass the two robots, then turn **left on the third robots** into **Park Street**. You will find the Embassy on your left hand side in "*Iparioli Complex*", 1166 Park Street.

## FROM POLOKWANE

Drive along the **N1** towards **PRETORIA**. At the **N4/N1 INTERSECTION**, take the **N4** heading **west** towards **Pretoria**. This road becomes Pretorius Street. Pass the

Springbok Park on your left side, then turn **left** into **Grosvenor Street**. Pass the two robots, then turn **left on the third robots** into **Park Street**. You will find the Embassy on your left hand side in "*Iparioli Complex*", 1166 Park Street.